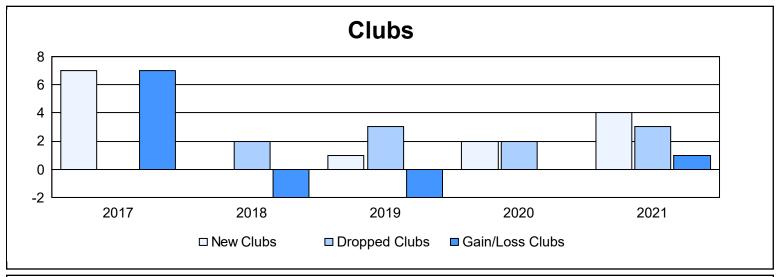

District 4 C4 As of June 2021 Cumulative

| Year      | New<br>Clubs | Dropped<br>Clubs | Gain/<br>Loss<br>Clubs | New<br>Members | Charter<br>Members | Reinstate<br>Members | Transfer<br>Members | Total<br>Member<br>Added | Total<br>Members<br>Dropped | Gain/<br>Loss<br>Members |
|-----------|--------------|------------------|------------------------|----------------|--------------------|----------------------|---------------------|--------------------------|-----------------------------|--------------------------|
| 2016-2017 | 7            | 0                | 7                      | 224            | 360                | 3                    | 6                   | 593                      | 214                         | 379                      |
| 2017-2018 | 0            | 2                | -2                     | 194            | 10                 | 5                    | 4                   | 213                      | 389                         | -176                     |
| 2018-2019 | 1            | 3                | -2                     | 147            | 37                 | 6                    | 2                   | 192                      | 329                         | -137                     |
| 2019-2020 | 2            | 2                | 0                      | 220            | 58                 | 1                    | 17                  | 296                      | 239                         | 57                       |
| 2020-2021 | 4            | 3                | 1                      | 176            | 135                | 15                   | 8                   | 334                      | 337                         | -3                       |
| Average   | 3            | 2                | 1                      | 192            | 120                | 6                    | 7                   | 326                      | 302                         | 24                       |